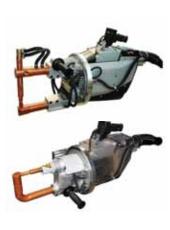

## STANDARD MACHINERY

Platen style SlimLine Spot Welder with safety guard and light curtains

Horn style SlimLine Spot Welder

Heavy Duty Press Type Resistance Spot Welder

SlimLine Resistance Seam Welder

Scissor and C-gun Style Portable Spot Welders

Light Duty Rocker Arm Spot Welder

Heavy Duty Resistance Butt Welder

Heavy Duty Rocker Arm Spot Welder

C-frame Capacitor Discharge Resistance Welder