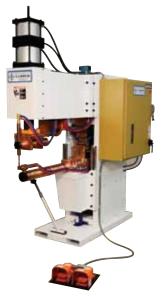

## STANDARD MACHINERY

Platen style SlimLine Spot Welder with safety guard and light curtains

Horn style SlimLine Spot Welder

Heavy Duty Press Type Resistance Spot Welder

SlimLine Resistance Seam Welder

Scissor and C-gun Style Portable Spot Welders

Light Duty Rocker Arm Spot Welder

Heavy Duty Resistance Butt Welder

Heavy Duty Rocker Arm Spot Welder

C-frame Capacitor Discharge Resistance Welder