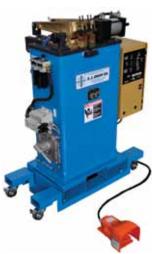

## STANDARD MACHINERY

Platen style SlimLine Spot Welder with safety guard and light curtains

Horn style SlimLine Spot Welder

Heavy Duty Press Type Resistance Spot Welder

SlimLine Resistance Seam Welder

Scissor and C-gun Style Portable Spot Welders

Light Duty Rocker Arm Spot Welder

Heavy Duty Resistance Butt Welder

Heavy Duty Rocker Arm Spot Welder

C-frame Capacitor Discharge Resistance Welder