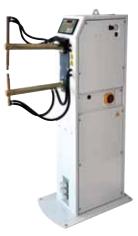

## STANDARD MACHINERY

Platen style SlimLine Spot Welder with safety guard and light curtains

Horn style SlimLine Spot Welder

Heavy Duty Press Type Resistance Spot Welder

SlimLine Resistance Seam Welder

Scissor and C-gun Style Portable Spot Welders