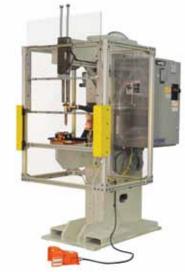

## STANDARD MACHINERY

Platen style SlimLine Spot Welder with safety guard and light curtains

Horn style SlimLine Spot Welder

Heavy Duty Press Type Resistance Spot Welder

SlimLine Resistance Seam Welder

Scissor and C-gun Style Portable Spot Welders