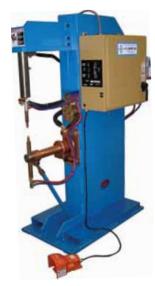

## STANDARD MACHINERY

Platen style SlimLine Spot Welder with safety guard and light curtains

Horn style SlimLine Spot Welder

Heavy Duty Press Type Resistance Spot Welder

SlimLine Resistance Seam Welder

Scissor and C-gun Style Portable Spot Welders

Light Duty Rocker Arm Spot Welder

Heavy Duty Resistance Butt Welder

Heavy Duty Rocker Arm Spot Welder

C-frame Capacitor Discharge Resistance Welder