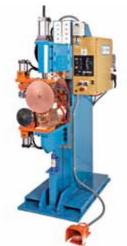

## STANDARD MACHINERY

Platen style SlimLine Spot Welder with safety guard and light curtains

Horn style SlimLine Spot Welder

Heavy Duty Press Type Resistance Spot Welder

SlimLine Resistance Seam Welder

Scissor and C-gun Style Portable Spot Welders

Light Duty Rocker Arm Spot Welder

Heavy Duty Resistance Butt Welder

Heavy Duty Rocker Arm Spot Welder

C-frame Capacitor Discharge Resistance Welder