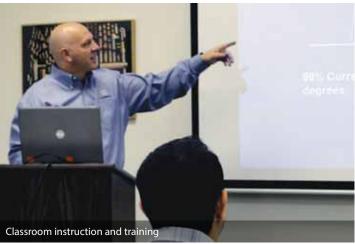

# SERVICE, SUPPORT, TRAINING

T. J. Snow's Service Department offers superior support and is able to respond to a variety of your Resistance Welding needs from installation and upgrades of welder controls, to training, and weld process development. Our AWS Certified Resistance Welding Technicians can respond to calls for service and support with specialized test instruments, spare parts and years of resistance welding experience.