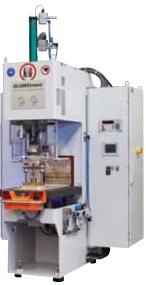

## STANDARD MACHINERY

Platen style SlimLine Spot Welder with safety guard and light curtains

Horn style SlimLine Spot Welder

Heavy Duty Press Type Resistance Spot Welder

SlimLine Resistance Seam Welder

Scissor and C-gun Style Portable Spot Welders

Light Duty Rocker Arm Spot Welder

Heavy Duty Resistance Butt Welder

Heavy Duty Rocker Arm Spot Welder

C-frame Capacitor Discharge Resistance Welder