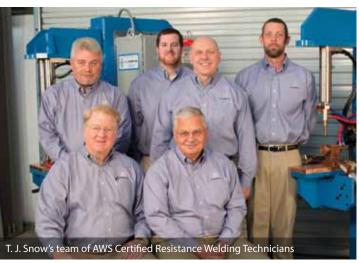

# SERVICE, SUPPORT, TRAINING

T. J. Snow's Service Department offers superior support and is able to respond to a variety of your Resistance Welding needs from installation and upgrades of welder controls, to training, and weld process development. Our AWS Certified Resistance Welding Technicians can respond to calls for service and support with specialized test instruments, spare parts and years of resistance welding experience.