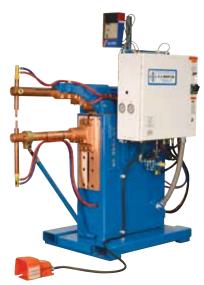

## STANDARD MACHINERY

Platen style SlimLine Spot Welder with safety guard and light curtains

Horn style SlimLine Spot Welder

Heavy Duty Press Type Resistance Spot Welder

SlimLine Resistance Seam Welder

Scissor and C-gun Style Portable Spot Welders

Light Duty Rocker Arm Spot Welder

Heavy Duty Resistance Butt Welder

Heavy Duty Rocker Arm Spot Welder

C-frame Capacitor Discharge Resistance Welder